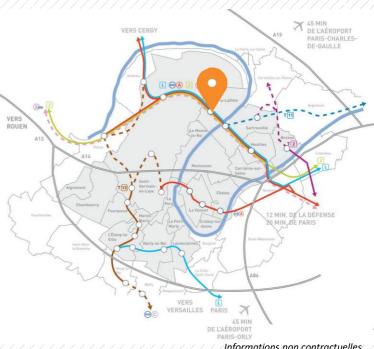

### Location

Opposite train station, three railway lines: RER A, SNCF Transilien L and J lines 13 minutes to La Défense business hub Express railway line RER E by 2024 Bus service from 6am to 9pm Town center, business and restaurants, market