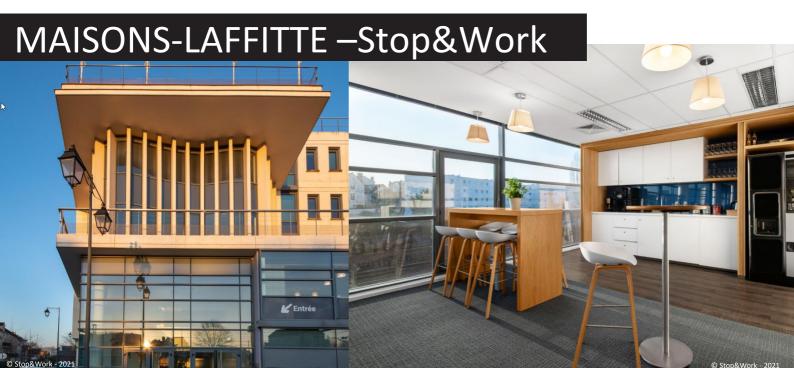

# Description

**Business** center

Flexible office rentals with shared services: coworking, meeting rooms, lounge area Modern building with air-conditioning

- Private offices from 12sqm up
- Up to 500sgm can be closed off
- Access to REGUS network (4500 centers) Monthly or daily rentals

#### Services

Bilingual receptionist · domiciliation · virtual offices · meeting rooms · optical fiber · Computer and administrative support Lounge area and restaurant Covered parking bike parking

Informations non contractuelles