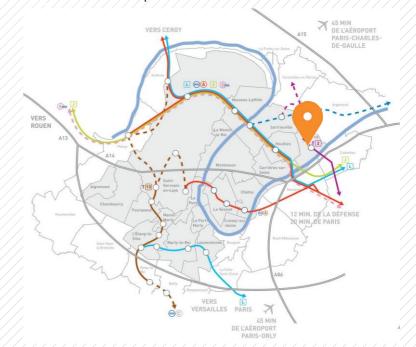

### Location

Opposite T2-line tramway station: 15 minute-ride to La Defense central business district, direct route to Porte de Versailles exhibition center 800m to A86 highway In town center, near park and Seine river